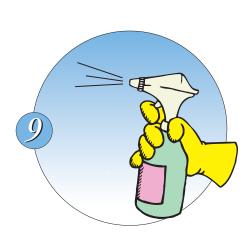

Clean windows using **CAM PRO Premium Glass Cleaner** and a Blue microfiber cloth.

Use CAM PRO FB-2 RTU Disinfectant Spray Cleaner to clean and disinfect all switches, door handles, walls and other fixtures.