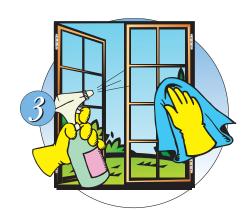

Clean windows using **CAM PRO Premium Glass Cleaner** and a Blue microfiber cloth.

Use CAM PRO FB-2 RTU Disinfectant Spray Cleaner to clean and disinfect all switches, door handles, walls and other fixtures.