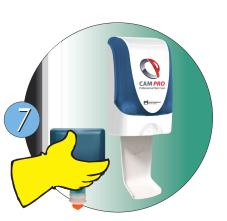

Using A2Z Disinfectant Multi Surface Cleaner or CAM PRO FB-2 Disinfectant Spray Cleaner, clean and disinfect all countertops.

Empty wastebaskets and refuse containers.

Refill, if necessary, all touch free hand sanitizer dispensers.